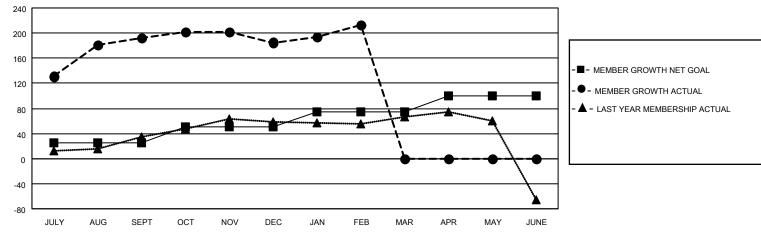

## LOCATION HONG KONG, CHINA

District 303

Results as of: 2/28/2022

| Clubs                 |               |           |               | Members               |                         |                         |                                                    |
|-----------------------|---------------|-----------|---------------|-----------------------|-------------------------|-------------------------|----------------------------------------------------|
| RESULTS FOR 2021-2022 |               |           |               | RESULTS FOR 2021-2022 |                         |                         |                                                    |
| QUARTER               | NEW CLUB GOAL | NEW CLUBS | DROPPED CLUBS | QUARTER               | IBER GROWTH NET<br>GOAL | MEMBER GROWTH<br>ACTUAL | DROPPED<br>MEMBERS ACTUAL<br>(including transfers) |
| JULY/AUG/SEPT         | 1             | 5         | 0             | JULY/AUG/SEPT         | 25                      | 325                     | 119                                                |
| OCT/NOV/DEC           | 1             | 0         | 0             | OCT/NOV/DEC           | 25                      | 37                      | 41                                                 |
| JAN/FEB/MAR           | 1             | 1         | 0             | JAN/FEB/MAR           | 25                      | 42                      | 12                                                 |
| APR/MAY/JUNE          | 1             | 0         | 0             | APR/MAY/JUNE          | 25                      | 0                       | 0                                                  |