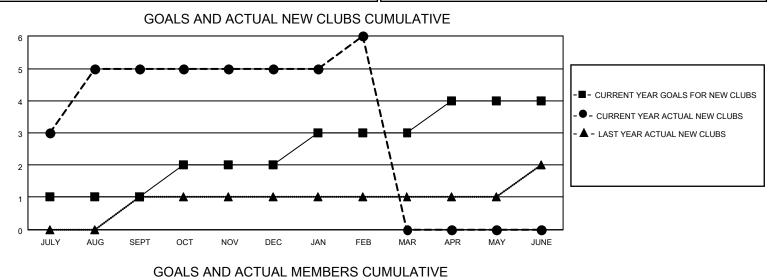

## LOCATION HONG KONG, CHINA

District 303

Results as of: 2/28/2022

| Clubs                 |               |           |               | Members               |                         |                         |                                                    |
|-----------------------|---------------|-----------|---------------|-----------------------|-------------------------|-------------------------|----------------------------------------------------|
| RESULTS FOR 2021-2022 |               |           |               | RESULTS FOR 2021-2022 |                         |                         |                                                    |
| QUARTER               | NEW CLUB GOAL | NEW CLUBS | DROPPED CLUBS | QUARTER               | IBER GROWTH NET<br>GOAL | MEMBER GROWTH<br>ACTUAL | DROPPED<br>MEMBERS ACTUAL<br>(including transfers) |
| JULY/AUG/SEPT         | 1             | 5         | 0             | JULY/AUG/SEPT         | 25                      | 325                     | 119                                                |
| OCT/NOV/DEC           | 1             | 0         | 0             | OCT/NOV/DEC           | 25                      | 37                      | 41                                                 |
| JAN/FEB/MAR           | 1             | 1         | 0             | JAN/FEB/MAR           | 25                      | 42                      | 12                                                 |
| APR/MAY/JUNE          | 1             | 0         | 0             | APR/MAY/JUNE          | 25                      | 0                       | 0                                                  |